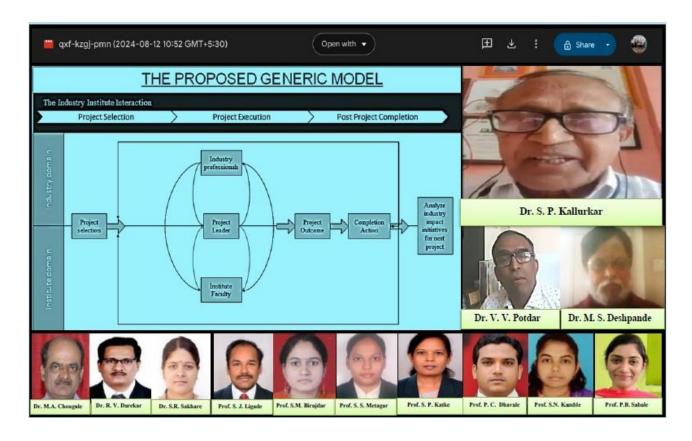

### CHAIR PERSON

Dr. V. V. Potdar Principal, AGPIT, Sciagor (M. S.)

### CONVENOR

Dr. R. V. Darekar

Head, ENTC Engg Department, AGPST, Solopur

## ORGANIZING COMMITTEE

Prof. S. J. Ligade Assistant Referen

Prof. S. P. Katke Prof. S. S. Metagar Assistant Professor - Assistant Professor

Prof. S. N. Kamble Prof. P. C. Dhavale Assistant Professor Assistant Professor