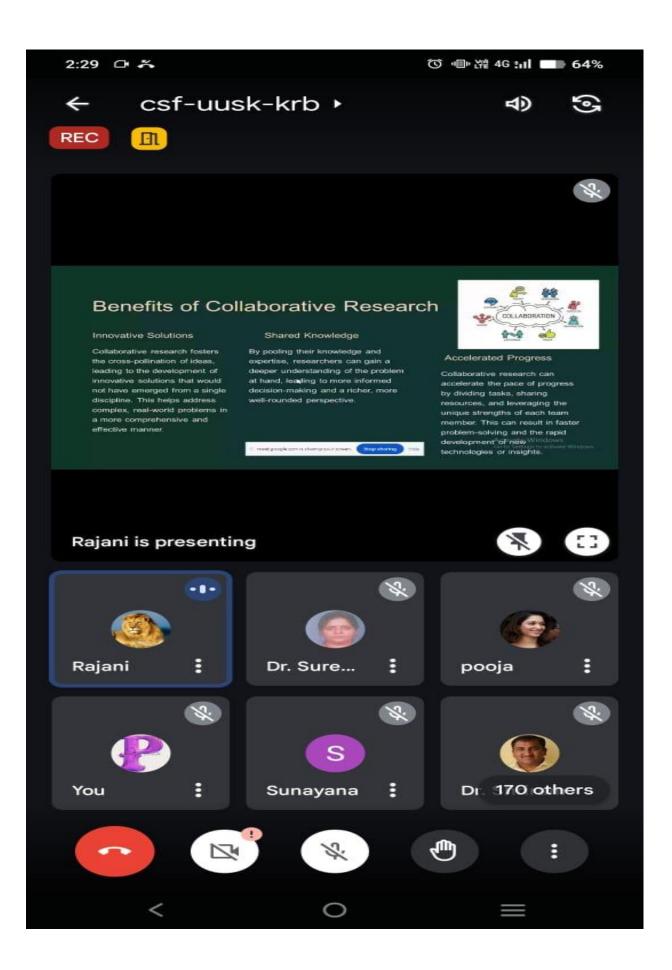

| 3. | Wed<br>14/08/2024      | Session1 | 10.30am-<br>12.00pm  | Mr. Pradeep Dhage<br>BE, ME, (E & TC Engg)<br>PHD* (E&TC Engg)In           |                                                                                                                                                                                                                                            | Innovation Management and<br>Entrepreneurship                                                                                                                                                 |
|----|------------------------|----------|----------------------|----------------------------------------------------------------------------|--------------------------------------------------------------------------------------------------------------------------------------------------------------------------------------------------------------------------------------------|-----------------------------------------------------------------------------------------------------------------------------------------------------------------------------------------------|
|    | -                      | Session2 | 01.30 pm-<br>03.00pm | Dr. Rajani Sajjan<br>BE, M. Tech, Ph.D.<br>(Computer Engg)                 | Asso. Prof. Program Head-Cloud<br>Computing, Department of Computer<br>Science and Engineering, MIT School of<br>Computing, MIT ADT University, Loni<br>Kalbhor, Pune                                                                      | Collaborative Research<br>Models                                                                                                                                                              |
| 4. | Friday<br>16/08/2024   | Session1 | 10.30am-<br>12.00pm  | Dr. S. J. Wagh<br>BE, ME, PhD.<br>(Computer Sci. &<br>Engineering), MBA-IT | Principal   Professor, CSE   Information<br>Technology Government College of<br>Engineering, Karad                                                                                                                                         | Practices                                                                                                                                                                                     |
|    |                        | Session2 | 01.30 pm-<br>03.00pm | Dr. Y.S.Rao Ph.D. degree from IITBombay                                    | Vice-Principal as well as the Dean of R&D<br>at Sardar Patel Institute of Technology .<br>Head of Department several times and is<br>currently the Vice-Principal as well as the<br>Dean of R&D at Sardar Patel Institute of<br>Technology | Digital Tools and Platforms<br>for R&D                                                                                                                                                        |
| 5. | Saturday<br>17/08/2024 | Session1 | 10.30am-<br>12.00pm  | Dr. Y.S.Rao<br>Ph.D. degree from<br>IITBombay                              |                                                                                                                                                                                                                                            | Research Funding and Grant<br>Writing                                                                                                                                                         |
|    |                        | Session2 | 01.30 pm-<br>02.45pm | Dr. Praveen<br>Challagaidad<br>BE, M. Tech, Ph.D.<br>(Computer sci. Engg)  | Nagarjuna College of Engineering,<br>Bangalore Associate prof.<br>15.5 year Teaching & 01 year Industry-Exp.                                                                                                                               | Entrepreneurship Collaborative Research Models  Global R&D Trends and Practices  Digital Tools and Platforms for R&D  Research Funding and Grant Writing  Challenges and Opportunities in R&D |
|    |                        |          | 02.45pm-             |                                                                            |                                                                                                                                                                                                                                            |                                                                                                                                                                                               |