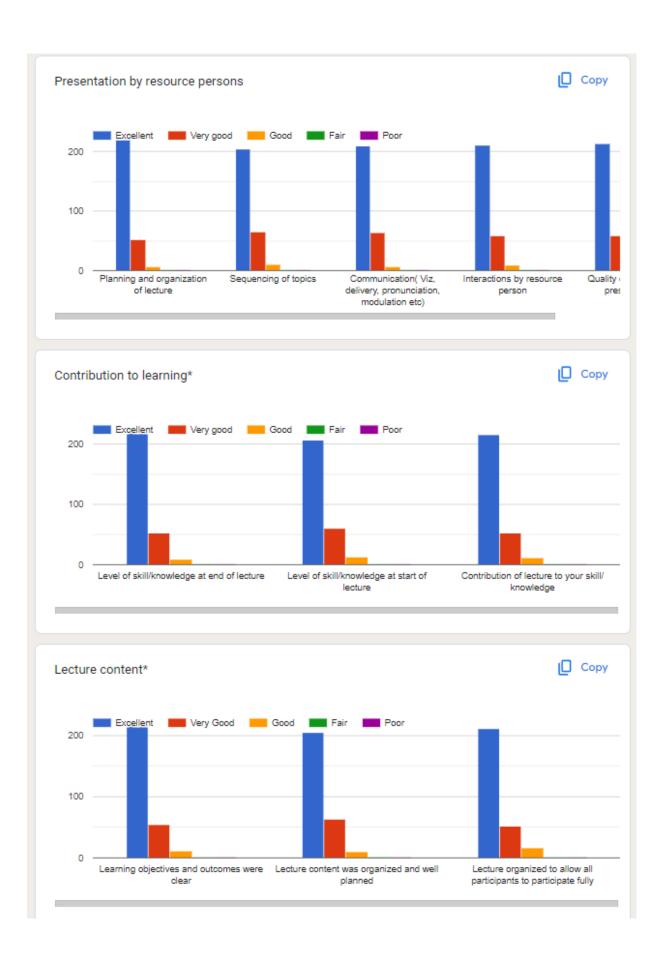

| 0         | $\circ$   | 0    | 0    | $\circ$ |  |  |  |
| What aspects of these lectures were most useful or valuable? *  Short answer text  Any other suggestions * |           |           |      |      |         |  |  |  |
| Long answer text                                                                                           |           |           |      |      |         |  |  |  |
| Area of Interest * Short answer text                                                                       |           |           |      |      |         |  |  |  |
|                                                                                                            |           |           |      |      |         |  |  |  |



Day 3
Session 1
Session 2

| Contribu<br>Level c |                                                                                                                   |                 |           |      |      | A.G.PATIL<br>INSTITUTES |   |  |  |
|---------------------|-------------------------------------------------------------------------------------------------------------------|-----------------|-----------|------|------|-------------------------|---|--|--|
| Contrik             | Session Feedback for AGPIT FDP on "EICARD":  B I U © T  Please submit feedback regarding the lecture/presentation |                 |           |      |      |                         |   |  |  |
| Lecture (           | DAY 4 Session -I<br>Short answer text