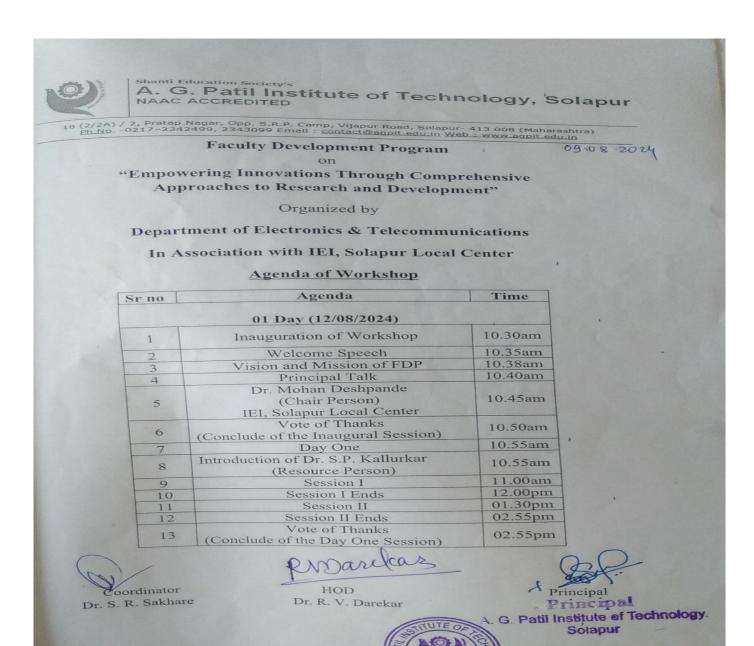

# 3. Inauguration & Valedectory Function Shedule

Shanti Education Society's

## A. G. Patil Institute of Technology, Solapur

18 (2/2A) / 2, Pratap Nagar, Opp. S.R.P. Camp, Vijapur Road, Solapur- 413 008 (Maharashtra) Ph.No. -0217-2342499, 2343099 Email : contact@appit.edu.in Web : www.agpit.edu.in

## Faculty Development Program

09.08 2024

on

## "Empowering Innovations Through Comprehensive Approaches to Research and Development"

Organized by

## Department of Electronics & Telecommunications

## In Association with IEI, Solapur Local Center

## Agenda of Workshop

| Sr no | Agenda                                                             | Time    |
|-------|--------------------------------------------------------------------|---------|
|       | 01 Day (12/08/2024)                                                |         |
| 1     | Inauguration of Workshop                                           | 10.30am |
| 2     | Welcome Speech                                                     | 10.35am |
| 3     | Vision and Mission of FDP                                          | 10.38am |
| 4     | Principal Talk                                                     | 10.40an |
| 5     | Dr. Mohan Deshpande<br>(Chair Person)<br>IEI, Solapur Local Center | 10.45am |
| 6     | Vote of Thanks<br>(Conclude of the Inaugural Session)              | 10.50am |
| 7     | Day One                                                            | 10.55am |
| 8     | Introduction of Dr. S.P. Kallurkar<br>(Resource Person)            | 10.55an |
| 9     | Session I                                                          | 11.00am |
| 10    | Session I Ends                                                     | 12.00pm |
| 11    | Session II                                                         | 01.30pm |
| 12    | Session II Ends                                                    | 02.55pm |
| 13    | Vote of Thanks<br>(Conclude of the Day One Session)                | 02.55pm |

Coordinator

Dr. S. R. Sakhare

HOD

Dr. R. V. Darekar

Principal Principal

G. Patil Institute of Technology. Solapur