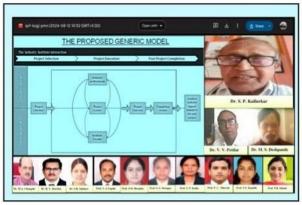

ेवा, सोलापुर, दि.३० ऑगस्ट-

सोलापूर शहरातील ए.जी. पाटील इन्स्टिटयूट ऑफ टेक्नॉलॉजीमध्ये रिसर्च इनोव्हेशन विषयावरफॅकल्टी डेव्हलपमेंटप्रोग्राम मोठ्या उत्साहात आणि विविध राज्यातील ७८४ प्राध्यापकांच्या उपस्थितीत नुकताच संपन्न झाला. महाविद्यालयातील इलेक्ट्रॉनिक्स अँड टेलिकम्युनिकेशन इंजिनिअर्रिंग आणि इन्स्टिटयूट ऑफ इंजिनिअर्स च्या सोलापूर लोकल डिव्हिजन यांच्या संयुक्त विद्यमाने हा कार्यक्रम यशस्वीरित्या पूर्ण झाला.

इमपाव्हरिंग इंनोवेशन्स थ्रू कंग्रेहेंसिव्ह ऍप्रॉचेस टू रिसर्च अँड डेव्हलपमेंट अर्थात, संशोधन आणि विकासासाठीचा सर्वसमावेशक दृष्टिकोन आणि त्यांचे उपयोजन करून नावीन्यपूर्ण आणि तांत्रिक सबलिकारण असा कार्यशाळेचा विषय होता. संशोधन क्षेत्रातील राष्ट्रीय आणि आंतरराष्ट्रीय पातळीवरील सर्वोकृष्ट आणि कार्यसिद्ध व्यक्तिमत्वाना एका साखळी पुष्पामध्ये गुंफण्याचा सम न्वय, सदर कार्यशाळेचे प्रमुख डॉ.



एस. आर.साखरे आणि सहसम न्वयक प्रा. एम. एस. बिराजदार यांनी लिलया साधला.

या कार्यशाळेमध्ये, विविध समित्यामधील तांत्रिक सल्लागार एस. पी. कल्लूरकर, मुंबईच्या सरदार पटेल इन्स्टिटयूट च्या संशोधन विभागप्रमख डॉ. वाय. एस राव, मिनिस्ट्री ऑफ एज्युकेशन अँड इनोव्हेशनचे असिस्टंट डायरेक्टर श्री. पी. सी. ढगे, बेंगलोरच्या नागार्ज्न अभियांत्रिकीचे डॉ.प्रवीण सर, तसेच डॉ. भूषण कुमार येलुरे, डॉ. रजनी सज्जन अशा विविध संशोधन क्षेत्रातील मान्यवरांनी आपला

कार्यानुभव देशपातळीवरील अनेक प्राध्यापक मंडळी सोबत या कार्यक्रमाद्वारे सादर केला.

याकार्यशाळेचे प्रमुख संयोजक हे ई अँड टीसी विभागाचे प्रमुख प्रा. डॉ. आर. व्ही.दरेकर यांनी कार्यक्रमाच्या प्रास्ताविकेपासून प्रदर्शनापर्यंतच्या नियोजनाचे कार्य यशस्वीपणे पूर्ण केले. कार्यक्रमाच्या सरुवातीला प्रास्ताविक महाविद्यालयाचे प्राचार्य डॉ. व्ही. व्ही. पोतदार यांनी केले तसे