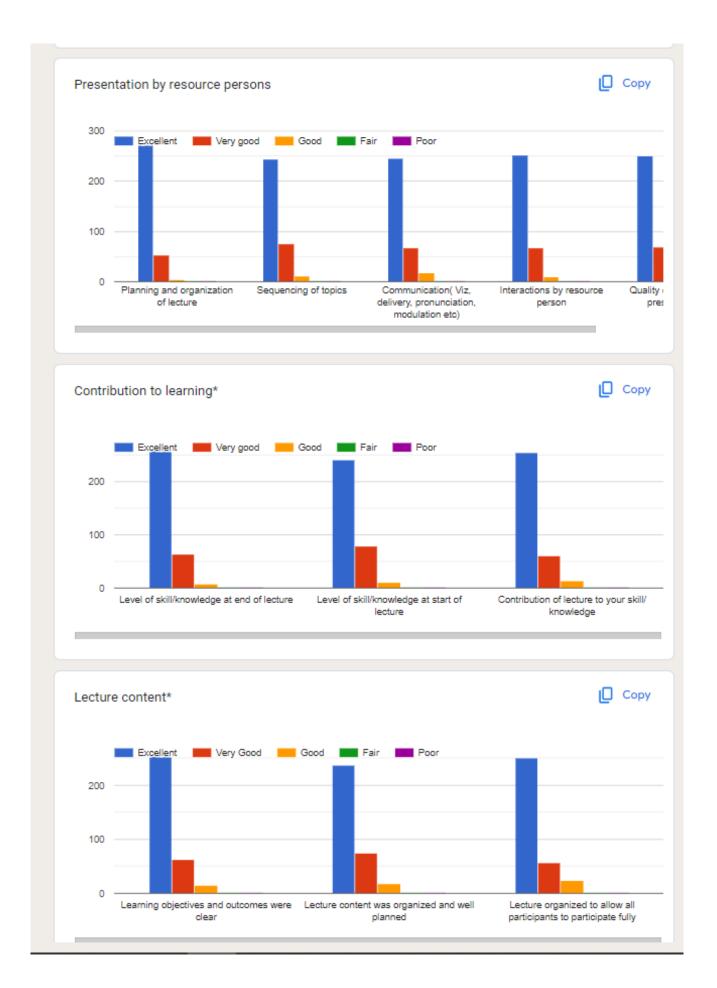

|            | 1                                                |                                            | Solapur                                                                    |                          |
|------------|--------------------------------------------------|--------------------------------------------|----------------------------------------------------------------------------|--------------------------|
| 200        | N/m                                              | Cookin Annoochab Curay                     | N B NavaleSinhgad College of Engineering                                   | 0000007005               |
| 89         | Mr.                                              | Sachin Appasaheb Gurav                     | Solapur Matashri saarahai sahatashri Eklahara                              | 9822887605               |
| 590<br>204 | Miss                                             | Applied science                            | Matoshri asarabai polytechnic Eklahare                                     | 9119413714               |
| 91         | Mr.                                              | Sachin Madhukarrao Chavan                  | NBN Sinhgad Solapur.                                                       | 9657869146               |
| 202        | N/m                                              | Chrikant Tukaram Jagtan                    | N B N SINHGAD COLLEGE OF                                                   | 0007072045               |
| 692        | Mr.<br>Prof.                                     | Shrikant Tukaram Jagtap  Manisha A Khalkar | ENGINEERING  Matoshri Aasarabai Polytechnic Nashik                         | 8007073945<br>7083444752 |
| 693<br>694 | Mr.                                              |                                            | NIT's Late Annasaheb Patil Polytechnic                                     | 7276447879               |
| 094        | IVII .                                           | Sagar Bhagwan Khairnar                     | Shri. UmajiraoSanmadikar medical                                           | 1210441019               |
|            |                                                  |                                            | foundation's, Siddharth Polytechnic college                                |                          |
| 695        | Mr.                                              | Aditya Anilkumar Kulkarni                  | Jath                                                                       | 9665788257               |
| 696        | Mr.                                              | Mr. Shivappa M Metagar                     | Walchand Institute of technology,solapur                                   | 8446371413               |
| 000        | 1411.                                            | Will Critivappa W Wolagar                  | Late Annasheb Patil (NIT'S) Polytechnic,                                   | 0110071110               |
| 697        | Prof.                                            | Prof.Sharda Keshav Khaire                  | Nashik                                                                     | 9623186255               |
|            | 1                                                |                                            | RC Patel Institute of Pharmaceutical                                       | 0020:00200               |
| 698        | Miss                                             | Durgeshwari J. Kalal                       | Education and Research, Shirpur                                            | 8275561893               |
| 699        | Miss                                             | Swati Shriniwas Gali                       | A.G.Patil Polytechnic Institute Solapur                                    | 9423710218               |
|            |                                                  |                                            | D.K.T.E.Society's Textile and Engineering                                  |                          |
| 700        | Mr.                                              | Vikas BapusahebMagdum                      | Institute, Ichalkaranji                                                    | 7057579900               |
| 701        | Mr.                                              | Pradip Prakash Gaidhani                    | Matoshri Aasarabai Polytechnic, Nashik                                     | 9011669468               |
| 702        | Prof.                                            | Manoj Suresh Dhappadhule                   | M.S.Bidve Engineering College ,Latur.                                      | 8855848458               |
|            |                                                  |                                            | Bharatratnaindiragandi college of engineering                              |                          |
| 703        | Mr.                                              | Sachin Vilas Ingale                        | solapur                                                                    | 9527365332               |
| 704        | Miss                                             | Roopa                                      | PDA College of Engineering                                                 | 7829423889               |
| 705        | Miss                                             | Jayshri Chandralal Sachdev                 | AGPPI                                                                      | 8999825495               |
| 706        | Mr.                                              | Popat Bhanudas Asabe                       | SVERI College of Engineering Pandharpur                                    | 7821004647               |
|            |                                                  |                                            | Phaltan Education society's College of                                     |                          |
| 707        | Miss                                             | Dipali Dattatray Jadhav                    | Engineering                                                                | 9075090257               |
|            |                                                  |                                            | Kasturi Shikshan Sanstha College of                                        |                          |
| 708        | Miss                                             | Pranita Suhas Pawar                        | Pharmacy, Shikrapur, Pune.                                                 | 9423385887               |
| 709        | Miss                                             | Karishma Mahamad Shaikh                    | S.E.S polytechnic, Solapur.                                                | 8485854114               |
| 740        | 1.,                                              |                                            | Madhukarrao Pandav College of Engineering                                  | 7400045000               |
| 710        | Mr.                                              | Abhishek Goswami                           | Bhandara                                                                   | 7498215609               |
| 744        | Mina                                             | Vanini vinadara anaultar                   | Panjabraodeshmukh polytechnic                                              | 007000000                |
| 711<br>712 | Miss                                             | Yogini vinodaraomankar                     | college,amravati                                                           | 9970662066               |
| 712        | Dr.                                              | Deshmukh Narendra Pandurang                | Dattakala Faculty of Management                                            | 9922051144               |
| 713        | Prof.                                            | Bugade Sanjay R                            | Vidya vikasprathisthan institute of<br>Engineering and Technology, Solapur | 9552513780               |
| 713<br>714 | Prof.                                            | Birajdar Priti                             | M.S.Bidve Engineering College                                              | 8551999988               |
| 714<br>715 | Mr.                                              | Laxman Sawant                              | AdCET, Ashta                                                               | 9146409475               |
| 716        | Mrs.                                             | Pallavi Swapnil Jadhav                     | PES's COE                                                                  | 8779843776               |
| 710<br>717 | Mr.                                              | Nitin S Thakare                            | PRMITR, BADNERA                                                            | 8208903297               |
| ,          |                                                  | Than 5 Thanais                             | Shree Siddheshwar Women's College of                                       | 320000201                |
| 718        | Mr.                                              | Akshay Prakash Gajare                      | Engineering, Solapur                                                       | 8329798282               |
| 719        | Mrs.                                             | Mrs.Dandage Harshada Suraj                 | SES Polytechnic college Solapur.                                           | 8080118027               |
| 720        | Dr.                                              | Chaithanya DJ                              | Vidyavardhaka college of engineering                                       | 9036234114               |
| 721        | Mr.                                              | Kiran Prakash Gaikwad                      | SND College of Engineering and RC Yeola                                    | 8087432293               |
|            | <del>                                     </del> |                                            | Brahmdevdada Mane Polytechnic ,Belati                                      |                          |
| 722        | Miss                                             | Waghmare Sujata Ramchandra                 | Solapur                                                                    | 7378394924               |
|            | <del>                                     </del> | 3                                          | Sanjivni Art's Commerce and Science College                                |                          |
| 723        | Dr.                                              | Dr. Muktabai Babasaheb Shinde              | Kopargaon                                                                  | 9623108534               |
| 724        | Miss                                             | Sayali dattatraykorade                     | Matoshri aasarabai polytechnic                                             | 8483060610               |
| 725        | Prof.                                            | Mandan Savita                              | RCPIPER SHIRPUR                                                            | 9404577405               |
| 726        | Mrs.                                             | Pallavi Suraj Bobade                       | YBP polytechnic Akrudi                                                     | 9730290899               |