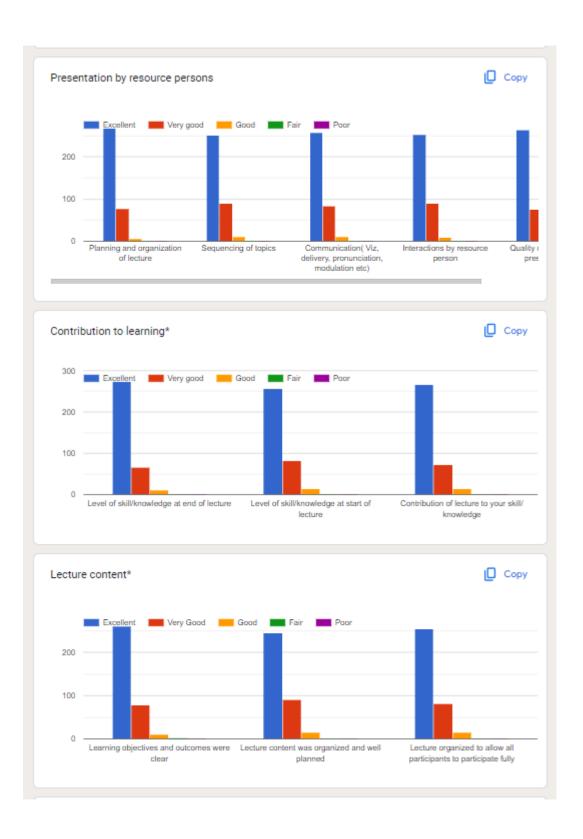

|            | 1                                                |                                            | Solapur                                                                    |                          |
|------------|--------------------------------------------------|--------------------------------------------|----------------------------------------------------------------------------|--------------------------|
| 200        | N/m                                              | Cookin Annoochab Curay                     | N B NavaleSinhgad College of Engineering                                   | 0000007005               |
| 89         | Mr.                                              | Sachin Appasaheb Gurav                     | Solapur Matashri saarahai sahatashri Eklahara                              | 9822887605               |
| 590<br>204 | Miss                                             | Applied science                            | Matoshri asarabai polytechnic Eklahare                                     | 9119413714               |
| 91         | Mr.                                              | Sachin Madhukarrao Chavan                  | NBN Sinhgad Solapur.                                                       | 9657869146               |
| 202        | N/m                                              | Chrikant Tukaram Jagtan                    | N B N SINHGAD COLLEGE OF                                                   | 0007072045               |
| 692        | Mr.<br>Prof.                                     | Shrikant Tukaram Jagtap  Manisha A Khalkar | ENGINEERING  Matoshri Aasarabai Polytechnic Nashik                         | 8007073945<br>7083444752 |
| 693<br>694 | Mr.                                              |                                            | NIT's Late Annasaheb Patil Polytechnic                                     | 7276447879               |
| 094        | IVII .                                           | Sagar Bhagwan Khairnar                     | Shri. UmajiraoSanmadikar medical                                           | 1210441019               |
|            |                                                  |                                            | foundation's, Siddharth Polytechnic college                                |                          |
| 695        | Mr.                                              | Aditya Anilkumar Kulkarni                  | Jath                                                                       | 9665788257               |
| 696        | Mr.                                              | Mr. Shivappa M Metagar                     | Walchand Institute of technology,solapur                                   | 8446371413               |
| 000        | 1411.                                            | Will Critivappa W Wolagar                  | Late Annasheb Patil (NIT'S) Polytechnic,                                   | 0110071110               |
| 697        | Prof.                                            | Prof.Sharda Keshav Khaire                  | Nashik                                                                     | 9623186255               |
|            | 1                                                |                                            | RC Patel Institute of Pharmaceutical                                       | 0020:00200               |
| 698        | Miss                                             | Durgeshwari J. Kalal                       | Education and Research, Shirpur                                            | 8275561893               |
| 699        | Miss                                             | Swati Shriniwas Gali                       | A.G.Patil Polytechnic Institute Solapur                                    | 9423710218               |
|            |                                                  |                                            | D.K.T.E.Society's Textile and Engineering                                  |                          |
| 700        | Mr.                                              | Vikas BapusahebMagdum                      | Institute, Ichalkaranji                                                    | 7057579900               |
| 701        | Mr.                                              | Pradip Prakash Gaidhani                    | Matoshri Aasarabai Polytechnic, Nashik                                     | 9011669468               |
| 702        | Prof.                                            | Manoj Suresh Dhappadhule                   | M.S.Bidve Engineering College ,Latur.                                      | 8855848458               |
|            |                                                  |                                            | Bharatratnaindiragandi college of engineering                              |                          |
| 703        | Mr.                                              | Sachin Vilas Ingale                        | solapur                                                                    | 9527365332               |
| 704        | Miss                                             | Roopa                                      | PDA College of Engineering                                                 | 7829423889               |
| 705        | Miss                                             | Jayshri Chandralal Sachdev                 | AGPPI                                                                      | 8999825495               |
| 706        | Mr.                                              | Popat Bhanudas Asabe                       | SVERI College of Engineering Pandharpur                                    | 7821004647               |
|            |                                                  |                                            | Phaltan Education society's College of                                     |                          |
| 707        | Miss                                             | Dipali Dattatray Jadhav                    | Engineering                                                                | 9075090257               |
|            |                                                  |                                            | Kasturi Shikshan Sanstha College of                                        |                          |
| 708        | Miss                                             | Pranita Suhas Pawar                        | Pharmacy, Shikrapur, Pune.                                                 | 9423385887               |
| 709        | Miss                                             | Karishma Mahamad Shaikh                    | S.E.S polytechnic, Solapur.                                                | 8485854114               |
| 740        | 1.,                                              |                                            | Madhukarrao Pandav College of Engineering                                  | 7400045000               |
| 710        | Mr.                                              | Abhishek Goswami                           | Bhandara                                                                   | 7498215609               |
| 744        | Mina                                             | Vanini vinadara anaultar                   | Panjabraodeshmukh polytechnic                                              | 007000000                |
| 711<br>712 | Miss                                             | Yogini vinodaraomankar                     | college,amravati                                                           | 9970662066               |
| 712        | Dr.                                              | Deshmukh Narendra Pandurang                | Dattakala Faculty of Management                                            | 9922051144               |
| 713        | Prof.                                            | Bugade Sanjay R                            | Vidya vikasprathisthan institute of<br>Engineering and Technology, Solapur | 9552513780               |
| 713<br>714 | Prof.                                            | Birajdar Priti                             | M.S.Bidve Engineering College                                              | 8551999988               |
| 714<br>715 | Mr.                                              | Laxman Sawant                              | AdCET, Ashta                                                               | 9146409475               |
| 716        | Mrs.                                             | Pallavi Swapnil Jadhav                     | PES's COE                                                                  | 8779843776               |
| 710<br>717 | Mr.                                              | Nitin S Thakare                            | PRMITR, BADNERA                                                            | 8208903297               |
| ,          |                                                  | Than 5 Thanais                             | Shree Siddheshwar Women's College of                                       | 320000201                |
| 718        | Mr.                                              | Akshay Prakash Gajare                      | Engineering, Solapur                                                       | 8329798282               |
| 719        | Mrs.                                             | Mrs.Dandage Harshada Suraj                 | SES Polytechnic college Solapur.                                           | 8080118027               |
| 720        | Dr.                                              | Chaithanya DJ                              | Vidyavardhaka college of engineering                                       | 9036234114               |
| 721        | Mr.                                              | Kiran Prakash Gaikwad                      | SND College of Engineering and RC Yeola                                    | 8087432293               |
|            | <del>                                     </del> |                                            | Brahmdevdada Mane Polytechnic ,Belati                                      |                          |
| 722        | Miss                                             | Waghmare Sujata Ramchandra                 | Solapur                                                                    | 7378394924               |
|            | <del>                                     </del> | 3                                          | Sanjivni Art's Commerce and Science College                                |                          |
| 723        | Dr.                                              | Dr. Muktabai Babasaheb Shinde              | Kopargaon                                                                  | 9623108534               |
| 724        | Miss                                             | Sayali dattatraykorade                     | Matoshri aasarabai polytechnic                                             | 8483060610               |
| 725        | Prof.                                            | Mandan Savita                              | RCPIPER SHIRPUR                                                            | 9404577405               |
| 726        | Mrs.                                             | Pallavi Suraj Bobade                       | YBP polytechnic Akrudi                                                     | 9730290899               |