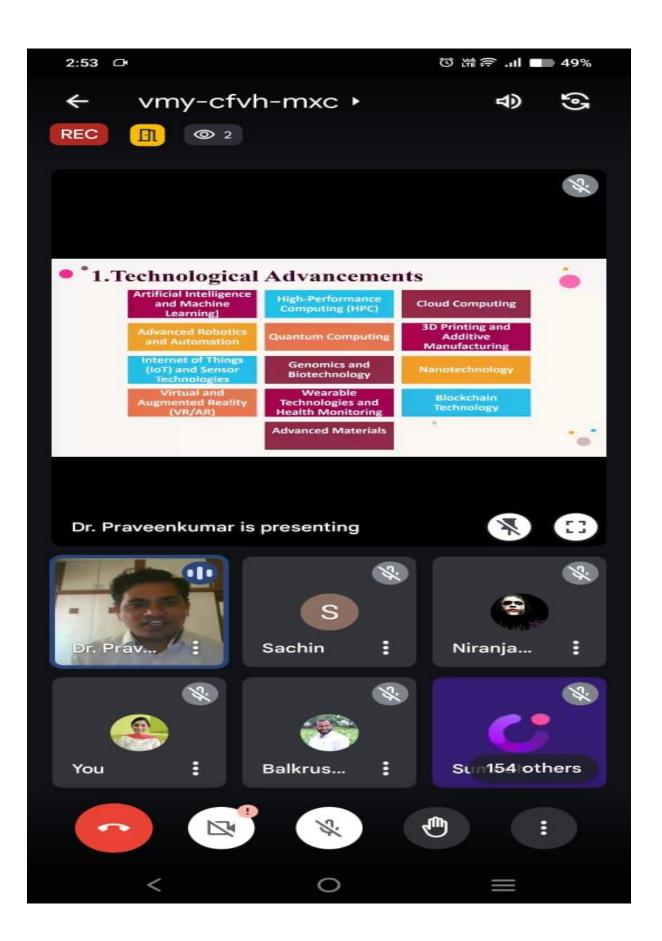

ulty Advisor.                          | 1                 | 3000/-             | 3000/-            |
| 7.        | Dr. Rajani Sajjan BE, M. Tech, Ph.D. (Computer Engg.)<br>Asso. Prof. Program Head-Cloud Computing, Department of                                                                                                                                                             | 1                 | 2500/-             | 2500/-            |

CSE MIT School of Computing, MIT ADT University, Loni Kalbhor, Pune 2500/-2500/-Dr. Praveen Challagaidad BE, M. Tech, Ph.D.(CSE) Asoc Prof Nagarjuna College of Engineering, Bengaluru 29000/-

B Flyer making charges

**Total Remuneration** 

500/-

Grand Total =A +B= 29500/-

## 10. Photograph Of Program





















# Day 5 Session 1&2







### 11. Profile of speaker



#### DR.SHRIKANT P. KALLURKAR

#### PROFILE

S.P. Kallurkar is the Retired Principal at AET's Atharva college of Engineering, Mumbai. He is currently Advisor Research Institute for studies in Vedic Sciences Shivpuri Akkalkot District Solapur and Advisory Board Member of ENSIN Entrepreneurship Startup and Innovation Forum, Pune.

He is B.E Mechanical Engineering, M.M.S and Doctorate in Industrial Engineering He has worked in industries as Bajaj Auto Ltd. And Kirloskar Brothers Ltd. Pune etc for five years and he has total 45 years of experience (5 years Industrial and 40 years Teaching) to his credit, He is founder HOD Production Engineering at SGGS Inst. Of engg and Tech Nanded, Principal at AISSMS College of Engg Pune and founder Principal Marathwada Mitram