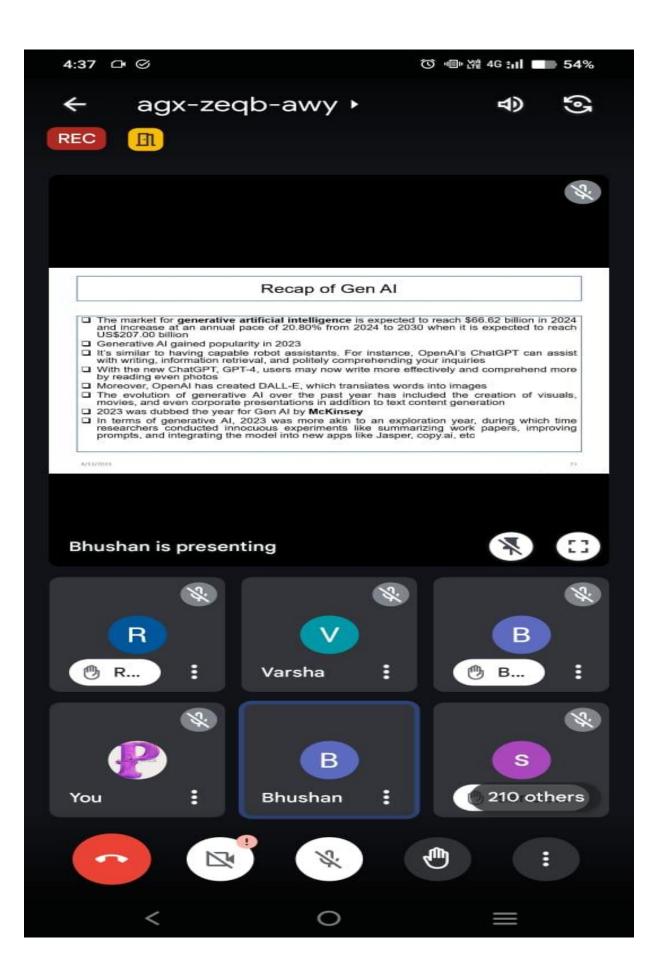

| 3. | Wed<br>14/08/2024      | Session1 | 10.30am-<br>12.00pm  | Mr. Pradeep Dhage<br>BE, ME, (E & TC Engg)<br>PHD* (E&TC Engg)In           |                                                                                                                                                                                                                                            | Innovation Management and<br>Entrepreneurship                                                                                                                                                 |
|----|------------------------|----------|----------------------|----------------------------------------------------------------------------|--------------------------------------------------------------------------------------------------------------------------------------------------------------------------------------------------------------------------------------------|-----------------------------------------------------------------------------------------------------------------------------------------------------------------------------------------------|
|    | -                      | Session2 | 01.30 pm-<br>03.00pm | Dr. Rajani Sajjan<br>BE, M. Tech, Ph.D.<br>(Computer Engg)                 | Asso. Prof. Program Head-Cloud<br>Computing, Department of Computer<br>Science and Engineering, MIT School of<br>Computing, MIT ADT University, Loni<br>Kalbhor, Pune                                                                      | Collaborative Research<br>Models                                                                                                                                                              |
| 4. | Friday<br>16/08/2024   | Session1 | 10.30am-<br>12.00pm  | Dr. S. J. Wagh<br>BE, ME, PhD.<br>(Computer Sci. &<br>Engineering), MBA-IT | Principal   Professor, CSE   Information<br>Technology Government College of<br>Engineering, Karad                                                                                                                                         | Practices                                                                                                                                                                                     |
|    |                        | Session2 | 01.30 pm-<br>03.00pm | Dr. Y.S.Rao Ph.D. degree from IITBombay                                    | Vice-Principal as well as the Dean of R&D<br>at Sardar Patel Institute of Technology .<br>Head of Department several times and is<br>currently the Vice-Principal as well as the<br>Dean of R&D at Sardar Patel Institute of<br>Technology | Digital Tools and Platforms<br>for R&D                                                                                                                                                        |
| 5. | Saturday<br>17/08/2024 | Session1 | 10.30am-<br>12.00pm  | Dr. Y.S.Rao<br>Ph.D. degree from<br>IITBombay                              |                                                                                                                                                                                                                                            | Research Funding and Grant<br>Writing                                                                                                                                                         |
|    |                        | Session2 | 01.30 pm-<br>02.45pm | Dr. Praveen<br>Challagaidad<br>BE, M. Tech, Ph.D.<br>(Computer sci. Engg)  | Nagarjuna College of Engineering,<br>Bangalore Associate prof.<br>15.5 year Teaching & 01 year Industry-Exp.                                                                                                                               | Entrepreneurship Collaborative Research Models  Global R&D Trends and Practices  Digital Tools and Platforms for R&D  Research Funding and Grant Writing  Challenges and Opportunities in R&D |
|    |                        |          | 02.45pm-             |                                                                            |                                                                                                                                                                                                                                            |                                                                                                                                                                                               |