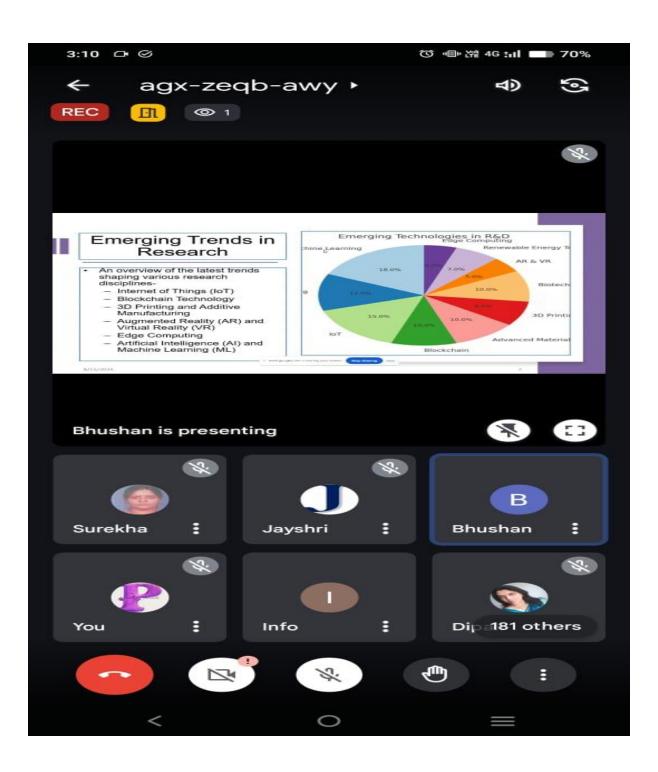

| 3. | Wed<br>14/08/2024      | Session1 | 10.30am-<br>12.00pm  | Mr. Pradeep Dhage<br>BE, ME, (E & TC Engg)<br>PHD* (E&TC Engg)In           |                                                                                                                                                                                                                                            | Innovation Management and<br>Entrepreneurship                                                                                                                                                 |
|----|------------------------|----------|----------------------|----------------------------------------------------------------------------|--------------------------------------------------------------------------------------------------------------------------------------------------------------------------------------------------------------------------------------------|-----------------------------------------------------------------------------------------------------------------------------------------------------------------------------------------------|
|    | -                      | Session2 | 01.30 pm-<br>03.00pm | Dr. Rajani Sajjan<br>BE, M. Tech, Ph.D.<br>(Computer Engg)                 | Asso. Prof. Program Head-Cloud<br>Computing, Department of Computer<br>Science and Engineering, MIT School of<br>Computing, MIT ADT University, Loni<br>Kalbhor, Pune                                                                      | Collaborative Research<br>Models                                                                                                                                                              |
| 4. | Friday<br>16/08/2024   | Session1 | 10.30am-<br>12.00pm  | Dr. S. J. Wagh<br>BE, ME, PhD.<br>(Computer Sci. &<br>Engineering), MBA-IT | Principal   Professor, CSE   Information<br>Technology Government College of<br>Engineering, Karad                                                                                                                                         | Practices                                                                                                                                                                                     |
|    |                        | Session2 | 01.30 pm-<br>03.00pm | Dr. Y.S.Rao Ph.D. degree from IITBombay                                    | Vice-Principal as well as the Dean of R&D<br>at Sardar Patel Institute of Technology .<br>Head of Department several times and is<br>currently the Vice-Principal as well as the<br>Dean of R&D at Sardar Patel Institute of<br>Technology | Digital Tools and Platforms<br>for R&D                                                                                                                                                        |
| 5. | Saturday<br>17/08/2024 | Session1 | 10.30am-<br>12.00pm  | Dr. Y.S.Rao<br>Ph.D. degree from<br>IITBombay                              |                                                                                                                                                                                                                                            | Research Funding and Grant<br>Writing                                                                                                                                                         |
|    |                        | Session2 | 01.30 pm-<br>02.45pm | Dr. Praveen<br>Challagaidad<br>BE, M. Tech, Ph.D.<br>(Computer sci. Engg)  | Nagarjuna College of Engineering,<br>Bangalore Associate prof.<br>15.5 year Teaching & 01 year Industry-Exp.                                                                                                                               | Entrepreneurship Collaborative Research Models  Global R&D Trends and Practices  Digital Tools and Platforms for R&D  Research Funding and Grant Writing  Challenges and Opportunities in R&D |
|    |                        |          | 02.45pm-             |                                                                            |                                                                                                                                                                                                                                            |                                                                                                                                                                                               |