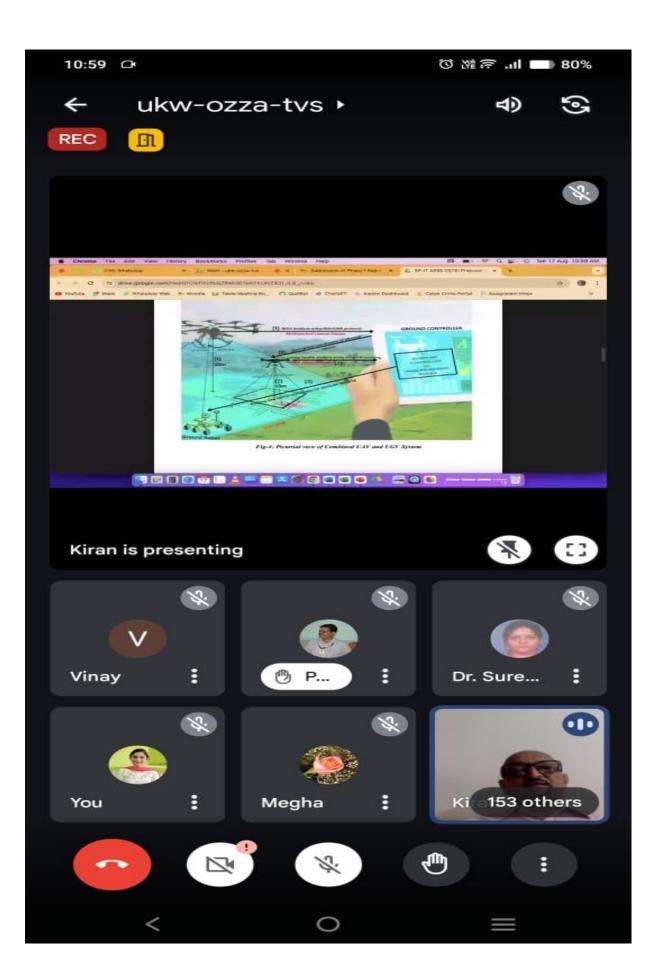

aculty Advisor.                          | 1                 | 3000/-             | 3000/-            |
| 7.        | Dr. Rajani Sajjan BE, M. Tech, Ph.D. (Computer Engg.)<br>Asso. Prof. Program Head-Cloud Computing, Department of                                                                                                                                                             | 1                 | 2500/-             | 2500/-            |

CSE MIT School of Computing, MIT ADT University, Loni Kalbhor, Pune 2500/-2500/-Dr. Praveen Challagaidad BE, M. Tech, Ph.D.(CSE) Asoc Prof Nagarjuna College of Engineering, Bengaluru 29000/-

B Flyer making charges

**Total Remuneration** 

500/-

Grand Total =A +B= 29500/-

## 10. Photograph Of Program





















# Day 5 Session 1&2







### 11. Profile of speaker



#### DR.SHRIKANT P. KALLURKAR

#### PROFILE

S.P. Kallurkar is the Retired Principal at AET's Atharva college of Engineering, Mumbai. He is currently Advisor Research Institute for studies in Vedic Sciences Shivpuri Akkalkot District Solapur and Advisory Board Member of ENSIN Entrepreneurship Startup and Innovation Forum, Pune.

He is B.E Mechanical Engineering, M.M.S and Doctorate in Industrial Engineering He has worked in industries as Bajaj Auto Ltd. And Kirloskar Brothers Ltd. Pune etc for five years and he has total 45 years of experience (5 years Industrial and 40 years Teaching) to his credit, He is founder HOD Production Engineering at SGGS Inst. Of engg and Tech Nanded, Principal at AISSMS College of Engg Pune and founder Principal Marathwada Mitr